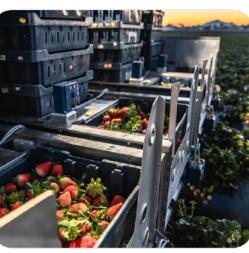

#### Autonomous Fruit Tray Stacking

Our harvesters make back-breaking work automatic. With the ability to store hundreds of pounds of fresh fruit on board, no time is wasted walking, loading and unloading.