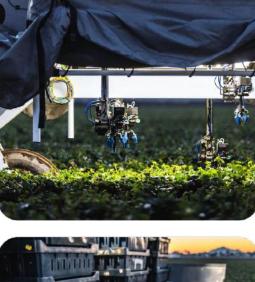

## **Robotic Arms**

Robotic arms designed for long days on the ranch. Built to last, but with a delicate touch.

## **Real-Time Stereo Vision**

A custom, rugged stereo camera allows our robots to decide what is ripe and ready to pick - dozens of times per second.

# **Soft Grippers**

Food-safe grippers gently (and quickly) pick fruit from plants without causing damage.