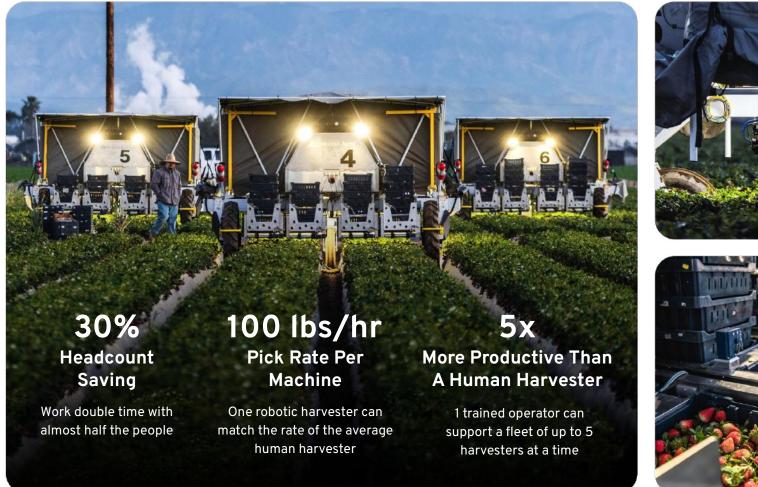

The advanced.farm BetterPick strawberry harvester is designed with today's grower in mind. Learn how growers all over California have used our technology to pick thousands of pounds of fruit every day - and night.