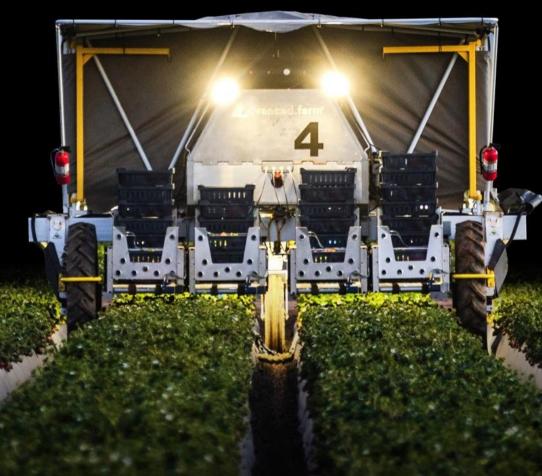

The advanced.farm BetterPick strawberry harvester is designed with today's grower in mind. Learn how growers all over California have used our technology to pick thousands of pounds of fruit every day - and night.

## **Autonomous Navigation**

Our tractors drive autonomously during harvest, allowing growers to scale operations with minimal human intervention.

## Hybrid-Electric Drive System

A lightweight chassis and electric drive system glide precisely and efficiently on top of the soil - rain or shine.