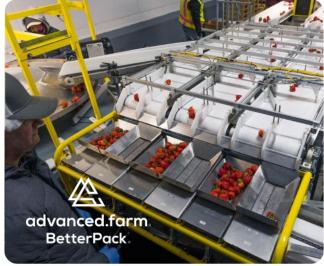

### **BetterPack**

Introducing the BetterPack<sup>TM</sup> autonomous fresh strawberry packline: a gentle, cost-effective approach to packing fresh strawberries to drive harvest headcount reduction on the ranch.