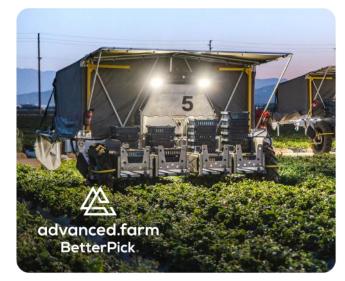

### **BetterPick**

The advanced.farm BetterPick<sup>TM</sup> strawberry harvester is designed with today's grower in mind. Learn how growers all over California have used our technology to pick thousands of pounds of fruit every day - and night.