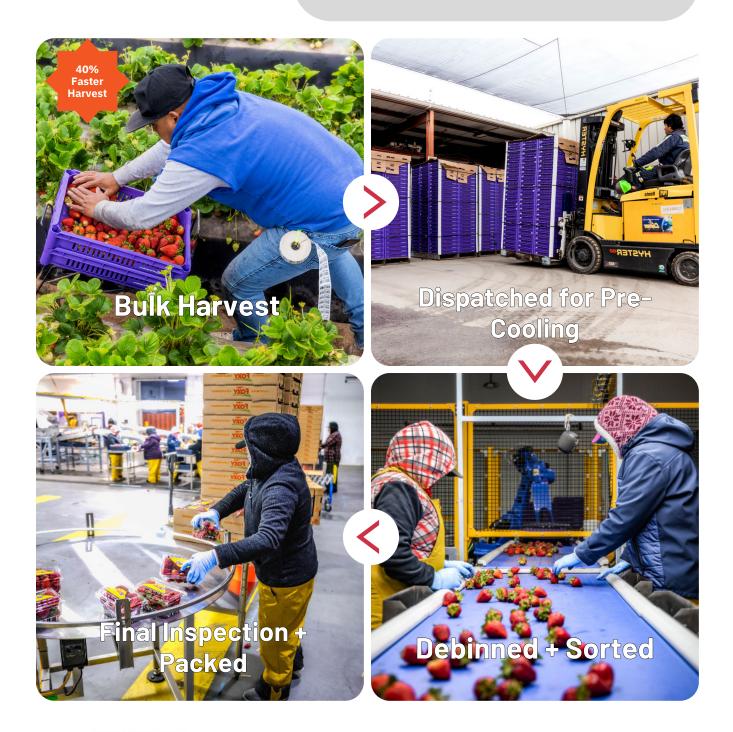

Introducing the BetterPackTM autonomous fresh strawberry packline: a gentle, cost-effective approach to packing fresh strawberries to drive harvest headcount reduction on the ranch.