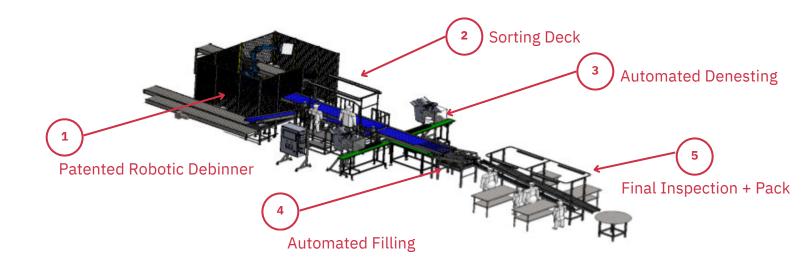

Introducing the BetterPackTM autonomous fresh strawberry packline: a gentle, cost-effective approach to packing fresh strawberries to drive harvest headcount reduction on the ranch.

## Scan to play video.

See our packline technology in action.

| Product Specs         |                                         |
|-----------------------|-----------------------------------------|
| Input Rate            | Up to 9,000 lbs/hr                      |
| Personnel<br>Required | 8 to 20                                 |
| Ouput                 | Depends on fruit mix and packaging type |
| Footprint Requried    | 80' x 25"                               |
| SKU's Supported       | 1lb, 2lb                                |